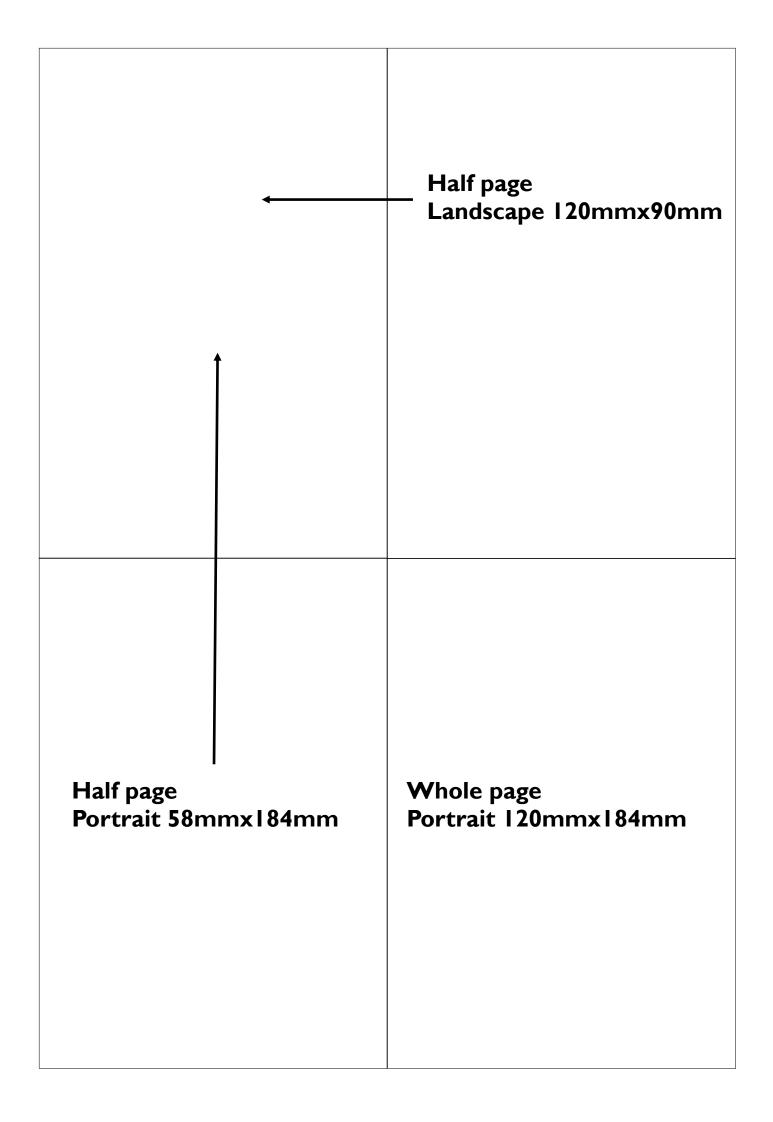

# **PRICES** (for 12 issues)

| Full page - back cover    | £595 |
|---------------------------|------|
| Full page - inside covers | £445 |
| Full page - inside        | £380 |
| Half page                 | £230 |
| Quarter page              | £125 |
| Eighth page               | £75  |
| 'Yellow pages' small ad   | £40  |

### **GUIDELINES**

- All advertisements must be supplied fully finished to the exact dimensions specified (no border) as a .jpeg, .png or other graphics file (no pdfs please).
- A design service is available if required (rates on request).
- Small ads (text-only) may be supplied in any format and are printed as 'yellow pages' in the centre of the magazine.
- Prices are for a single advertisement to appear in 12 issues of the magazine (April March).
- Payment must be submitted with the advertisement.
- Advertisements will be accepted subject to space being available.
- The editorial committee reserves the right to refuse any advertisements it deems unsuitable.

#### **Please include:**

- full contact details (name, address, telephone number(s), email address, website)
- details of the advertisement: full-, half-, quarter-, eighth-page, or small ad; if applicable orientation (portrait or landscape) and location (outside or inside cover).