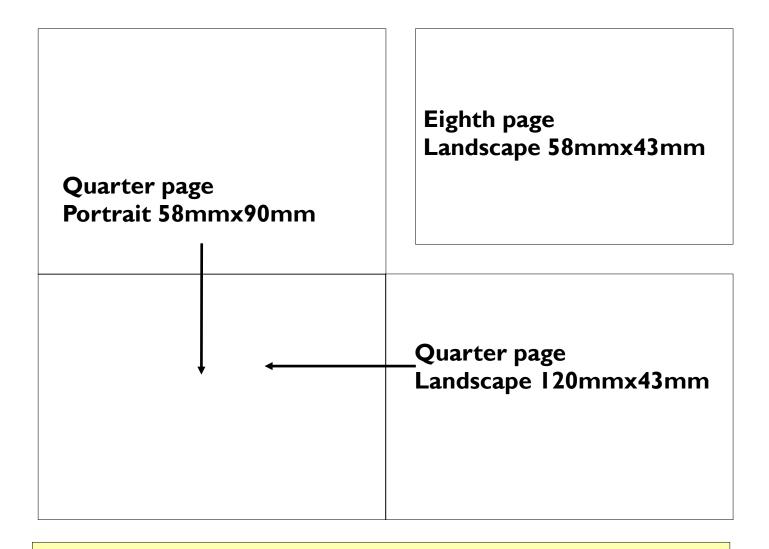

# **PRICES** (for 12 issues)

| Full page - back cover    | £595 |
|---------------------------|------|
| Full page - inside covers | £445 |
| Full page - inside        | £380 |
| Half page                 | £230 |
| Quarter page              | £125 |
| Eighth page               | £75  |
| 'Yellow pages' small ad   | £40  |

### **GUIDELINES**

- All advertisements must be supplied fully finished to the exact dimensions specified (no border) as a .jpeg, .png or other graphics file (no pdfs please).
- A design service is available if required (rates on request).
- Small ads (text-only) may be supplied in any format and are printed as 'yellow pages' in the centre of the magazine.
- Prices are for a single advertisement to appear in 12 issues of the magazine (April March).
- Payment must be submitted with the advertisement.
- Advertisements will be accepted subject to space being available.
- The editorial committee reserves the right to refuse any advertisements it deems unsuitable.

#### **Please include:**

- full contact details (name, address, telephone number(s), email address, website)
- details of the advertisement: full-, half-, quarter-, eighth-page, or small ad; if applicable orientation (portrait or landscape) and location (outside or inside cover).