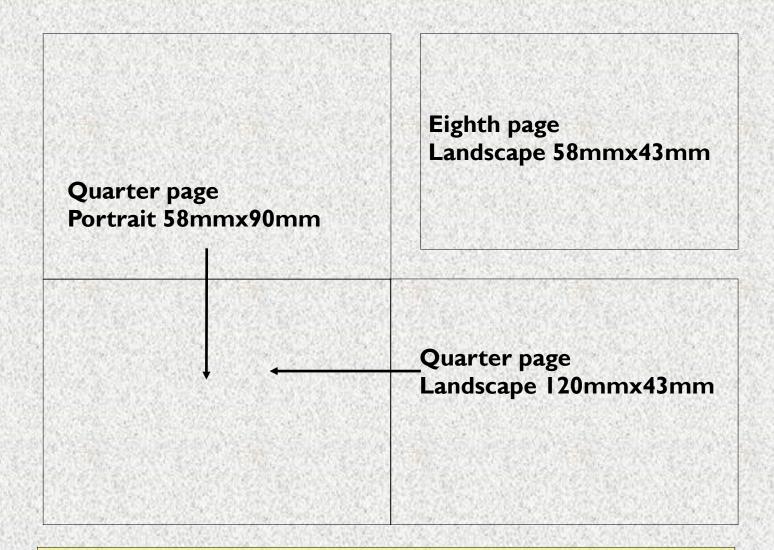

## PRICES (for 12 issues)

Full page - back cover £585
Full page - inside covers £425
Full page - inside £370
Half page £225
Quarter page £120
Eighth page £70
'Yellow pages' small ad £42

#### **GUIDELINES**

- All advertisements must be supplied fully finished to the exact dimensions specified (no border) as a .jpeg, .png or other graphics file (no pdfs please).
- A design service is available if required (rates on request).
- Small ads (text-only) may be supplied in any format and are printed as 'yellow pages' in the centre of the magazine.
- Prices are for a single advertisement to appear in 12 issues of the magazine (April - March).
- · Payment must be submitted with the advertisement.
- Advertisements will be accepted subject to space being available.
- The editorial committee reserves the right to refuse any advertisements it deems unsuitable.