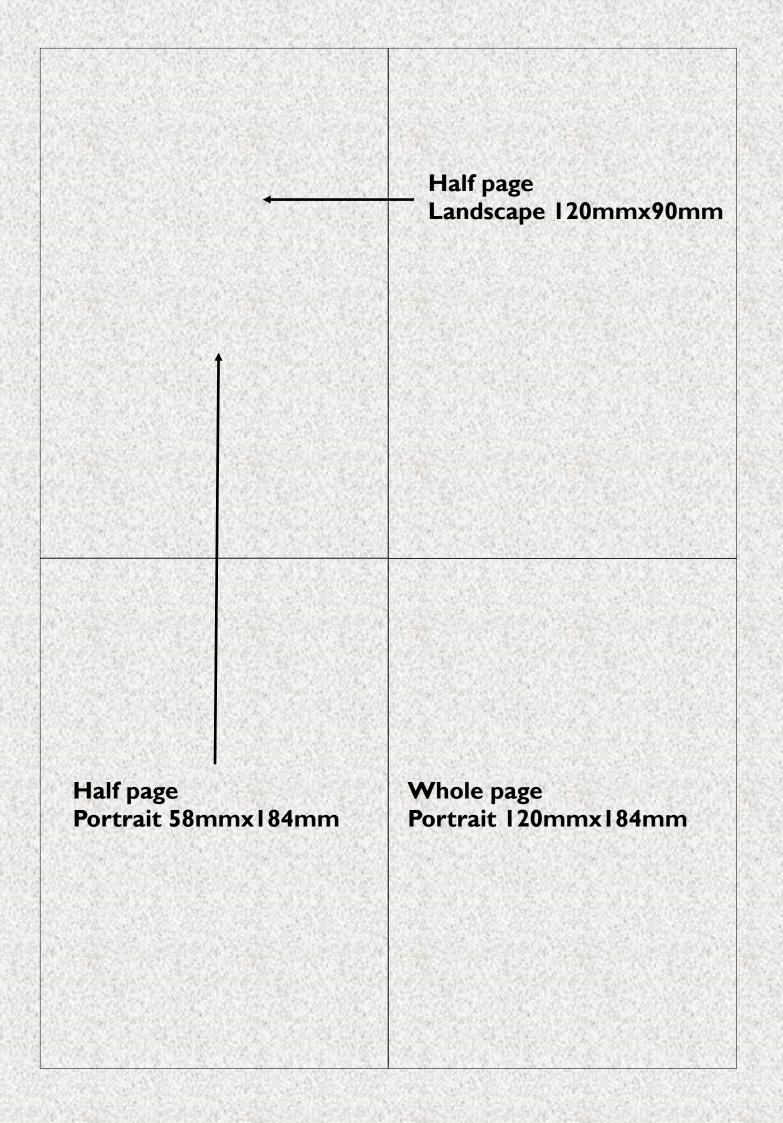

## PRICES (for 12 issues)

Full page - back cover £585
Full page - inside covers £425
Full page - inside £370
Half page £225
Quarter page £120
Eighth page £70
'Yellow pages' small ad £42

#### **GUIDELINES**

- All advertisements must be supplied fully finished to the exact dimensions specified (no border) as a .jpeg, .png or other graphics file (no pdfs please).
- A design service is available if required (rates on request).
- Small ads (text-only) may be supplied in any format and are printed as 'yellow pages' in the centre of the magazine.
- Prices are for a single advertisement to appear in 12 issues of the magazine (April - March).
- · Payment must be submitted with the advertisement.
- Advertisements will be accepted subject to space being available.
- The editorial committee reserves the right to refuse any advertisements it deems unsuitable.